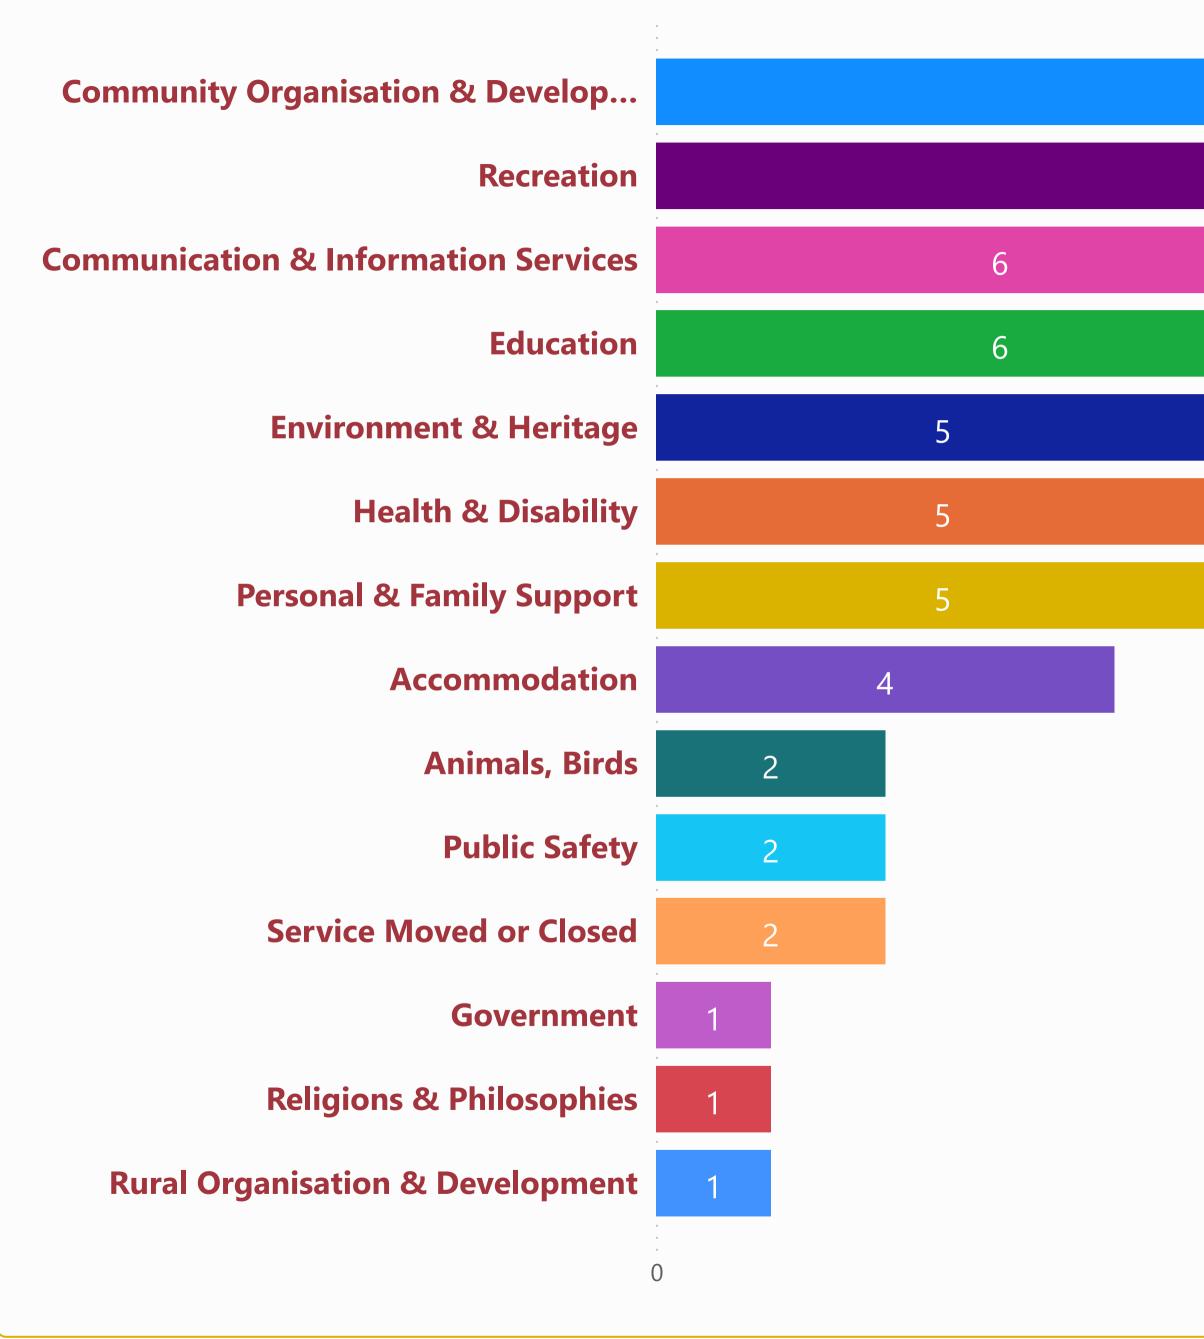

# Goyder Regional Council - Organisation Count by Primary Category (FY 2020-2021)

### 16

### Count of Organization